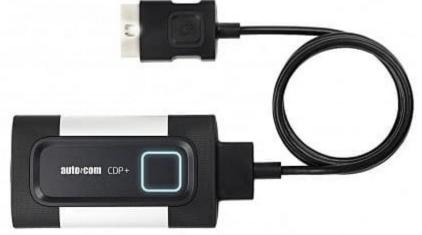

## **AUTOCOM CDP, VCDS HEX V2 car diagnostic tool**

Autocom CDP VCI, AUTOCOM BlueTooth Diagnostic Tool V2021.11

Single Board <u>AUTOCOM CDP</u> is your best choose for AUTOCOM 2021 cars/trucks,Last V4601 Firmware is supported on this clone <u>AUTOCOM VCI</u>

<u>Autocom CDP VCI</u> is a user friendly, fast and easy-to-use diagnostic tool. You can read and erase fault codes, make adjustments and activations, turn off the service light and more, on both old and new vehicles. <u>Autocom CDP</u>+ supports full systems diagnostics on around 48 Vehicle Manufacturers, and around 54,000 vehicle.

Workable Vehicle included Mazda, Nissan, Subaru, Toyota, VAG, Ford, Peugeot, Citroen, Renault, Vauxhall, Rover, Fiat, Volvo, Hyundai....and more!

Not only work on 12V but also the **Autocom** will scan 24V trucks .Just connect to Win10 and Win11 PC with USB or Bluetooth,Your CDP PLUS will become the professional Car Repair Scanner.