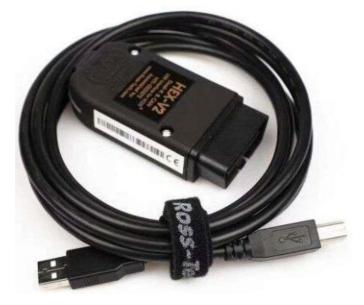

#### VCDS HEX V2 |VAGCOM Cable | VW OBD2 Diagnostic Scanner

Best China <u>VCDS HEX V2</u> with STM32F429VGT6 chip ,That support firmware update on VIIPlusloader. <u>FLY HEX-V2 Cable</u> also support newest Ross-Tech software.

#### FLY VCDS HEX V2 Online Version :

This is really <u>HEX-V2 VCDS interface</u>, not the fake HEX V1 .You can update firmware and online coding ,No worry about locked ,No VINs limited.

- 1. VCDS newest software upgrade to V23.11.0,That Included VIIPlus Loader V08.023.07 , FW V01.06.09 ,VCDS 23.11.0 (Download link )
- 2. Best clone HEX V2 With STM32F429VGT6 Chip + LKT4106
- 3. VCDS V2 support Long Coding and Internet Connect.
- 4. Support new car on MQB, MLB and MSB platform
- 5. Newest V2 Loader Fixed bugs on coding Unit 46 module that rejected coding (error 31:request out of range)