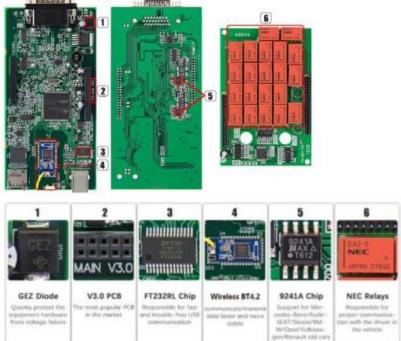

## Why buy <u>Autocom CDP Scanner</u> from me?

- 1. Software 2021.11 <u>AUTOCOM</u> cars/trucks,We send you keygen for activation codes generate ,no installation limitation
- 2. Free offer V4601 and 3201 Firmware for newer models
- 3. Full chips V3.0 PCB that come with stablily quality.(included 9241A,GEZ Diode,FT232RL,Wireless BT4.2 and 21pcs NEC Relays)
- 4. .Another Option VCI is Single PCB that run almost same as Original AUTOCOM.
- 5. You can also get OBD cables set for older cars and older trucks.

### **Best Quality CDP+ VCI Boards:**